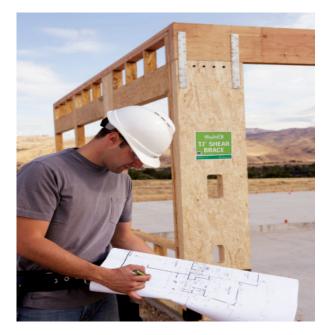

## **TJ<sup>®</sup> SHEAR BRACE**

THE ONLY TRIMMABLE SHEAR BRACE

The TJ<sup>®</sup> Shear Brace (TJSB) is a specially designed, prefabricated, engineeredwood panel that helps structures resist lateral forces such as those created by earthquakes and high winds. The

International Residential Code (IRC) and International Building Code (IBC) require wall bracing for lateral loads in all structures. The TJ® Shear Brace can help you meet those requirements efficiently and confidently with the following features:

- Field adjustable-can be trimmed and drilled
- Suitable for residential, multifamily, and light commercial construction
- Narrow panel widths have high allowable loads
- Works in tall wall and multistory applications
- 12" braces up to 9' tall and 18" and 24" braces up to 12' tall can be substituted for fieldbuilt, prescriptive wall bracing