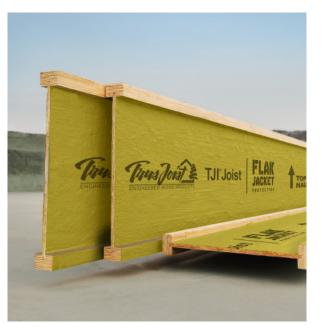

## TJI<sup>®</sup> JOISTS WITH FLAK JACKET™ PROTECTION

#### SUPERIOR FLOOR PERFORMANCE & FIRE PROTECTION

The Trus Joist® floor system you have relied on for years will soon be available with added fire-resistance protection. TJI® joists with Flak Jacket<sup>™</sup> protection give you an effective one-hour-rated assembly suitable for multi-family construction — with only a single-layer of gypsum ceiling and no need for mineral wool.

Cut and drill as usual, and make use of standard hangers for quick, smooth installation. Available in limited quantities in fall 2012, TJI joists with Flak Jacket protection deliver Weyerhaeuser quality and reliability that's backed by our service and support.