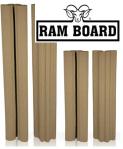

## **Heavy-Duty Door Jamb Protectors**

- Quick & easy to install.
- Re-usable
- One size fits 4"-9" door jamb widths.

Slip Resistant

- Durable
- Re-Useable
- 100% Recyclable

**DICK'S** 

LUMBER

**Floor** Protection