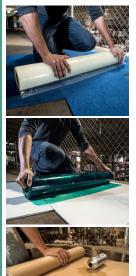

Protective

**Floor Covering** 

SURFACE SHIELD 📝 - Carpet Shield Self-adhesive temporary floor protection

Gatorshield

• GRIPSPOT slip resistant walking surface

film keeps floors clean and damage free while building, remodeling or painting. This film does not shift and is highly resistant to tears.

- Multi-Surface

Take advantage of protecting multiple types of flooring and counter tops with just one roll of Multi Surface Protection film. It's easy to use and comes in many sizes.

## - Water Shield

Protect expensive flooring from paint, water and more. Twice as thick and more durable than Kraft paper, Water Shield is the superior alternative to red rosin and generic masking papers.

- Multi-Applicator Film Dispenser The ultimate tool for applying rolls of protective film. The Multi-applicator is designed with a simple push button loading feature that makes swapping out film rolls quick and easy.