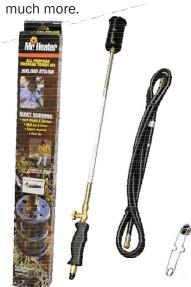

## MR. HEATER

HAND HELD PROPANE TORCH used for roofing, melting snow/ice, burning weeds and