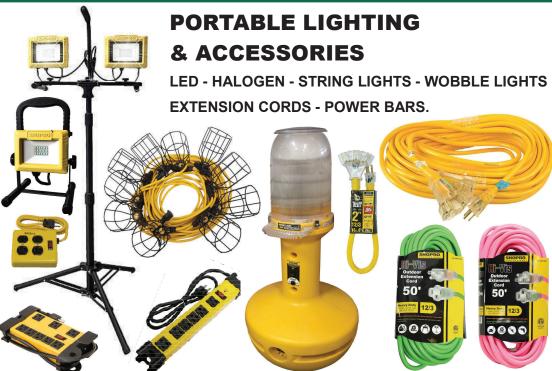

# **WE'VE GOTYA' COVERED**

**JOBSITE LIGHTING, HEATERS, CORDS & TARPS** 



## TARPS BLUE or WHITE

Whether you are covering a construction site, carport, or yard project we have a size to fit almost any job. Sizes from 8'x10' to 50'x50', 40'x60' and almost everything in-between.



#### **INSULATED TARPS**

Available in: 12'x20' & 24' Helps keep the cold out and the heat in.



## **WORKSITE**

## **& UTILITY HEATERS**

Ideal for construction sites, workshops and garages.

Providing maximum durability for work site conditions where temporary heat is required.









## MR. HEATER

HAND HELD PROPANE TORCH used for roofing, melting snow/ice, burning weeds and